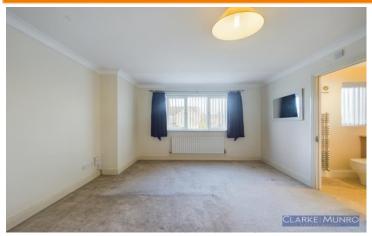

#### **En Suite Shower Room**

Shower enclosure with mixer shower, glass side screen, tiled walls, sink & toilet set into vanity unit, chrome heated towel rail, double glazed window to front, shaver point, extractor fan,