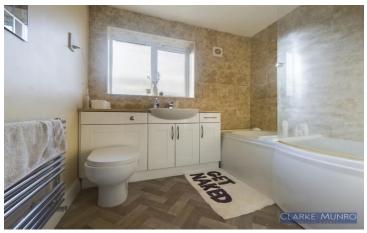

#### Bathroom w/c

White suite comprising; wash hand basin & w/c set into vanity unit, double glazed window, bath with shower over & glass side screen, chrome heated towel rail.