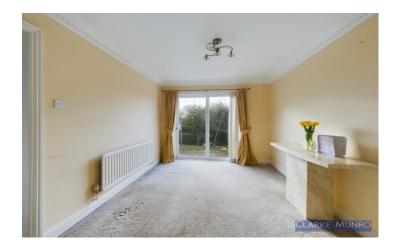

#### Lounge

Fire surround with granite hearth & gas fire, double glazed window to front, radiator, opening into dining room.

#### **Dining Room**

Double glazed sliding patio doors, radiator.