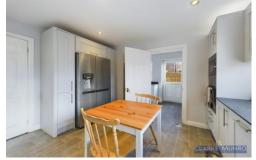

#### Kitchen

With range of modern units, laminate work surfaces, stainless steel sink unit & drainer, integral microwave & oven, electric hob, integral dishwasher, black glass splashback & stainless steel extractor hood, space for fridge freezer, chrome heated towel rail, double glazed window to rear.