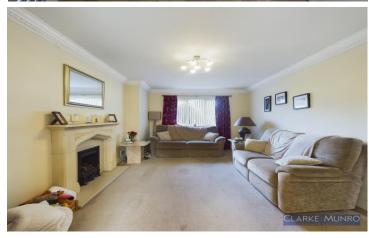

#### Lounge

Fire surround with granite hearth & gas fire, double glazed window to front, radiator, opening into dining room.