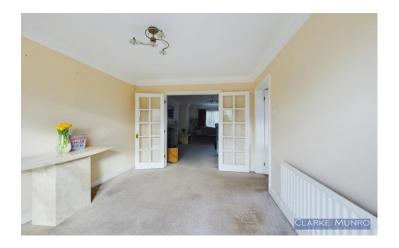

#### Lounge

Fire surround with granite hearth & gas fire, double glazed window to front, radiator, opening into dining room.

#### **Dining Room**

Double glazed sliding patio doors, radiator.