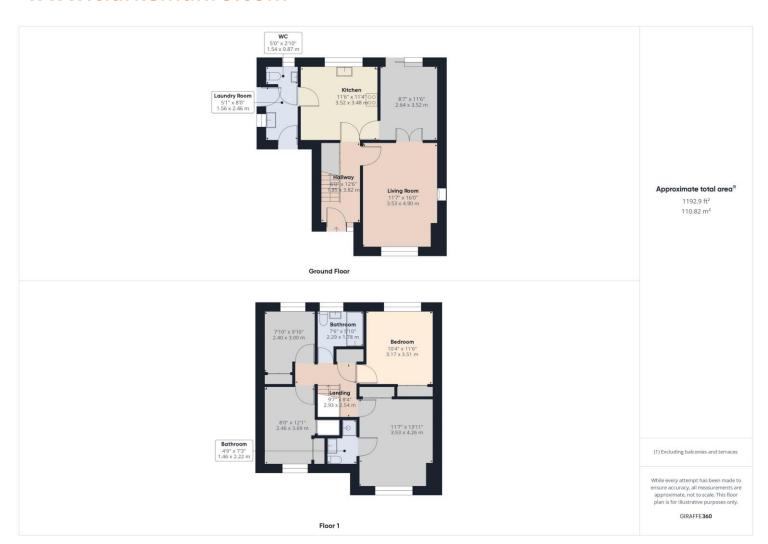

#### **Entrance Hall**

Double glazed entrance door with double glazed side panel, radiator, staircase to first floor, understairs cupboard.

#### Lounge

Fire surround with granite hearth & gas fire, double glazed window to front, radiator, opening into dining room.

#### **Dining Room**

Double glazed sliding patio doors, radiator.

#### Kitchen

With range of modern units, laminate work surfaces, stainless steel sink unit & drainer, integral microwave & oven, electric hob, integral dishwasher, black glass splashback & stainless steel extractor hood, space for fridge freezer, chrome heated towel rail, double glazed window to rear.

#### **Utility Room**

Base units, sink & work surfaces, double glazed door to side, double glazed window to rear.

#### Cloak room w/c

Close coupled w/c, wash hand basin in vanity unit, tiled walls, double glazed window to rear, towel rail, radiator.

#### **Master Bedroom**

Double glazed window to front, radiator.

#### **En Suite Shower Room**

Shower enclosure with mixer shower, glass side screen, tiled walls, sink & toilet set into vanity unit, chrome heated towel rail, double glazed window to front, shaver point, extractor fan,

#### **Bedroom 2**

Double glazed window to rear, radiator, built in wardrobes.

#### **Bedroom 3**

Double glazed window to front, radiator, built in storage cupboards.

#### Bedroom 4

Double glazed window to rear, radiator, built in storage cupboard.

#### Bathroom w/c

White suite comprising; wash hand basin & w/c set into vanity unit, double glazed window, bath with shower over & glass side screen, chrome heated towel rail.

#### **Externally**

South facing rear garden mainly laid to lawn. To the front is a small lawned area & block paved driveway leads to single garage.