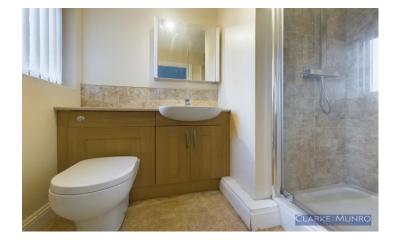

#### **En Suite Shower Room**

Shower enclosure with mixer shower, glass side screen, tiled walls, sink & toilet set into vanity unit, chrome heated towel rail, double glazed window to front, shaver point, extractor fan,