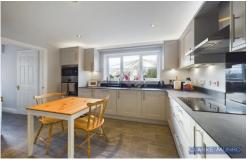

#### Kitchen

With range of modern units, laminate work surfaces, stainless steel sink unit & drainer, integral microwave & oven, electric hob, integral dishwasher, black glass splashback & stainless steel extractor hood, space for fridge freezer, chrome heated towel rail, double glazed window to rear.