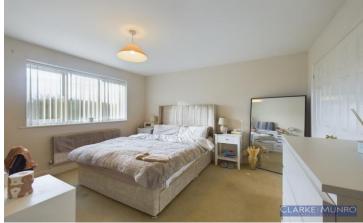

Suite Shower Room**

Shower enclosure with mixer shower, glass side screen, tiled walls, sink & toilet set into vanity unit, chrome heated towel rail, double glazed window to front, shaver point, extractor fan,

#### **Bedroom 2**

Double glazed window to rear, radiator, built in wardrobes.

#### **Bedroom 3**

Double glazed window to front, radiator, built in storage cupboards.

#### Bedroom 4

Double glazed window to rear, radiator, built in storage cupboard.

#### Bathroom w/c

White suite comprising; wash hand basin & w/c set into vanity unit, double glazed window, bath with shower over & glass side screen, chrome heated towel rail.

#### **Externally**

South facing rear garden mainly laid to lawn. To the front is a small lawned area & block paved driveway leads to single garage.