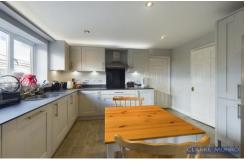

#### Kitchen

With range of modern units, laminate work surfaces, stainless steel sink unit & drainer, integral microwave & oven, electric hob, integral dishwasher, black glass splashback & stainless steel extractor hood, space for fridge freezer, chrome heated towel rail, double glazed window to rear.