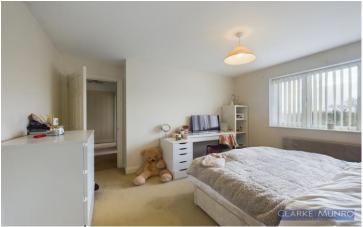

#### **Bedroom 2**

Double glazed window to rear, radiator, built in wardrobes.

#### **Bedroom 3**

Double glazed window to front, radiator, built in storage cupboards.

#### Bedroom 4

Double glazed window to rear, radiator, built in storage cupboard.