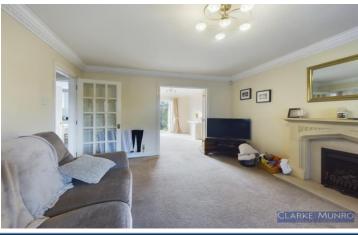

#### Lounge

Fire surround with granite hearth & gas fire, double glazed window to front, radiator, opening into dining room.

#### **Dining Room**

Double glazed sliding patio doors, radiator.